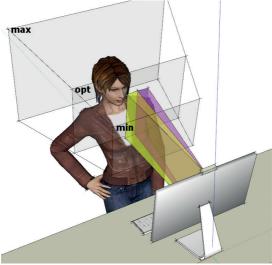

- **Tracking unit** detects the user's position in front of the display
- Optical filter on top of the LCD panel separates the two images for left and right eye
- SeeFront 3D algorithm merges the two images for left and right eye in real time and displays them on the LCD

# Benefits of SeeFront 3D®

- High 3D resolution, true colors and brightness
- Display shows original spatial depth of the content, whether this is a 3D movie or a 3D endoscope live stream
- Freedom of movement in all directions within a configurable "headbox"