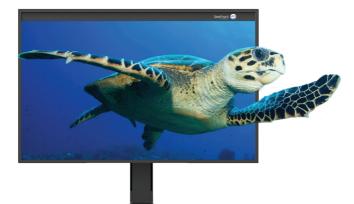

#### 32" UHD Monitor SF3D-320MP

The new 32" autostereoscopic 3D monitor delivers a true 3D experience at the utmost freedom of movement for a single user.

SeeFront 3D<sup>®</sup> Technology combined with a 4K Ultra HD LCD panel with 3840 x 2160 pixels offer color fidelity, high brightness and true 3D depth at the highest possible resolution. The monitor supports several stereo content formats. An open-frame version of this 3D display is also available.