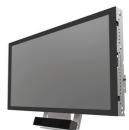

#### 23" Open-frame Display SF3D-230CP

This 23" open-frame 3D display with integrated eye-tracking camera has been developed for integration into True 3D™ slot machines.