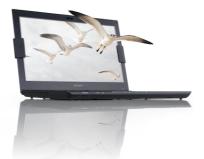

#### 32" UHD Monitor SF3D-320MP



The new 32" autostereoscopic 3D monitor delivers a true 3D experience at the utmost freedom of movement for a single user.

SeeFront 3D<sup>®</sup> Technology combined with a 4K Ultra HD LCD panel with 3840 x 2160 pixels offer color fidelity, high brightness and true 3D depth at the highest possible resolution. The monitor supports several stereo content formats. An open-frame version of this 3D display is also available.

#### 23" Open-frame Display SF3D-230CP

This 23" open-frame 3D display with integrated eye-tracking camera has been developed for integration into True 3D™ slot machines.



# **Application Cases**

#### In Vehicle



Instrument cluster in research car Mercedes-Benz F125!

#### Consumer

3D Panel for Sony VAIO S-Series laptop computer





### Casino Gaming

Custom-designed OEM 3D display for IGT True 4D™ slot machines



SeeFront 3D® Technology

The patented SeeFront 3D<sup>®</sup> Technology integrates three essential components for highquality 3D without glasses:

- **Tracking unit** detects the user's position in front of the display
- Optical filter on top of the LCD panel separates the two images for left and right eye
- SeeFront 3D algorithm merges the two images for left and right eye in real time and displays them on the LCD

# Benefits of SeeFront 3D®

- High 3D resolution, true colors and brightness
- Display shows original spatial depth of the content, whether this is a 3D movie or a 3D endoscope live stream
- Freedom of movement in all directions within a configurable "headbox"

# Contact:

SeeFront GmbH Hei