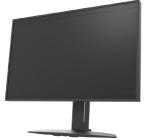

#### 32" UHD Monitor SF3D-320MP

The new 32" autostereoscopic 3D monitor delivers a true 3D experience at the utmost freedom of movement for a single user.

SeeFront 3D<sup>®</sup> Technology combined with a 4K Ultra HD LCD panel with 3840 x 2160 pixels offer color fidelity, high brightness and true 3D depth at the highest possible resolution. The monitor supports several stereo content formats. An open-frame version of this 3D display is also available.